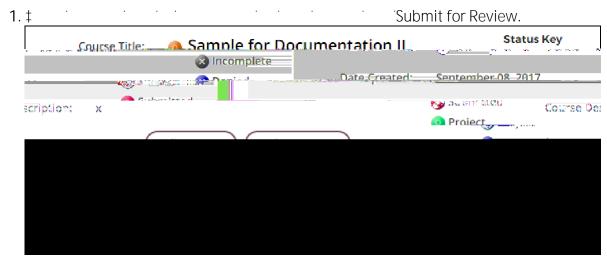

## Submit for Review

2. ClickOK when the poppappears.

3. ClickOK again to close the

The course will no longer appearinent Projects; it will now appear in Submitted Course The course cannot be edited while in review; you can only view or copy it.